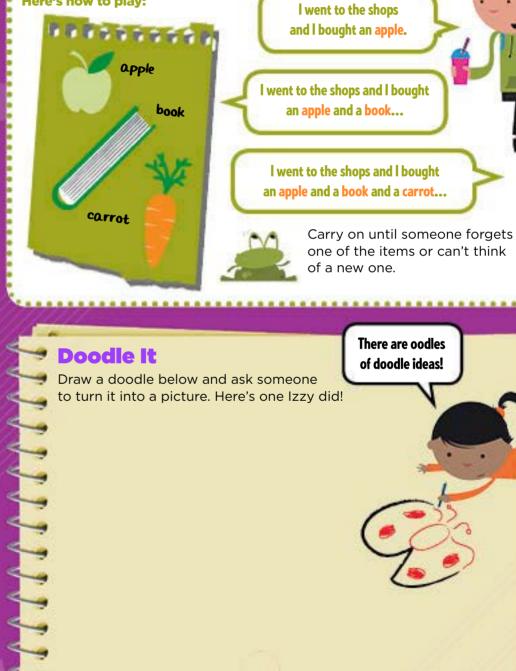

## Shopping lists

Take it in turns with someone to think of things you'd buy at the shops that begin with the letter A, then B, then C and so on, repeating the items from the beginning each time you add a new one.

### Here's how to play:

bupa.co.uk