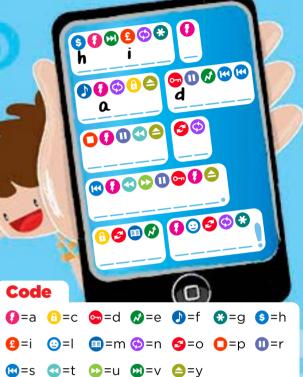

#### **Funny phone**

Hmmm, the keys on this phone are playing up. Crack the code to work out what the message says.