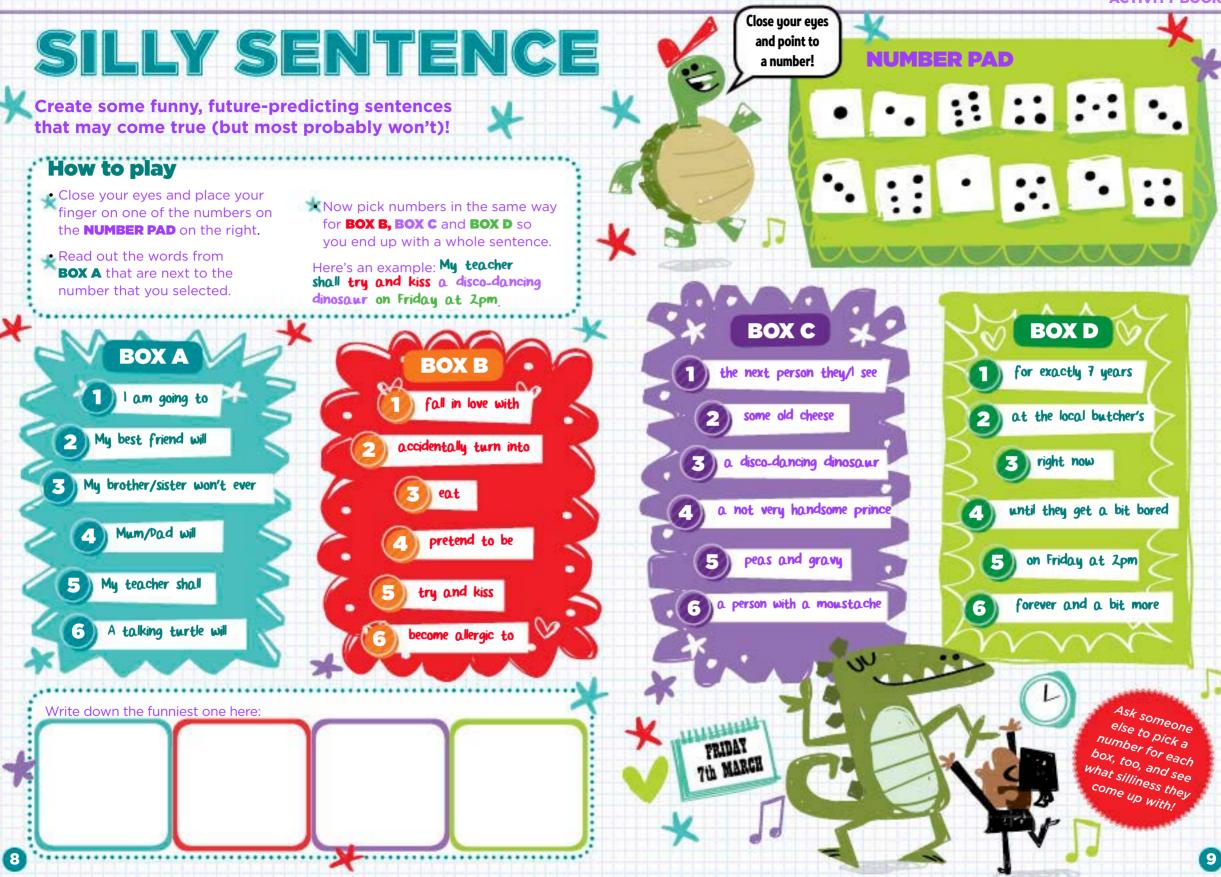

. 3956433. Bupa Insurance Limited is authorised by the Prudential Regulation Authority and regulated by the Financial Conduct Authority and the Prudential Regulation Authority. Arranged and administered by Bupa Insurance Services Limited, which is authorised and regulated by the Financial Conduct Authority. Registered in England and Wales No. 3829851. Registered office:1 Angel Court, London EC2R 7HJ





# **PUZZLE MIX**

Get your brain in gear and get puzzling.



......

### **Colour confusion**

Red

Green

Blue

Can you read out the colours of these words, but not the actual word? Not as easy as it looks!

#### **Funny phone**

Hmmm, the keys on this phone are playing up. Crack the code to work out what the message says.



# Space-duko

Yellow Orange Purple

Pink

**ACTIVITY BOOK** 



#### ΑCTIVITY BOOK









# GAME ON

Here are some games you could play with a relative or friend if you're visiting them in hospital or they're taking it easy at home.



## Shopping lists

Take it in turns with someone to think of things you'd buy at the shops that begin with the letter A, then B, then C and so on, repeating the items from the beginning each time you add a new one.

### Here's how to play:







bupa.co.uk