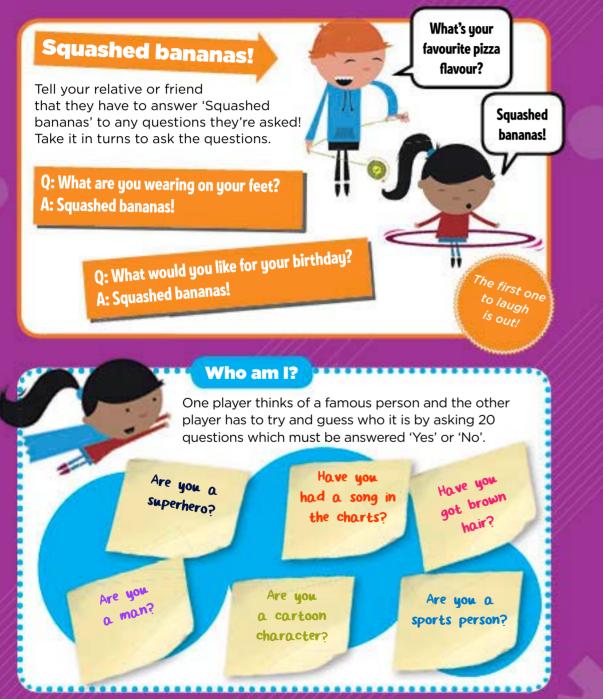

# GAME ON

Here are some games you could play with a relative or friend if you're visiting them in hospital or they're taking it easy at home.