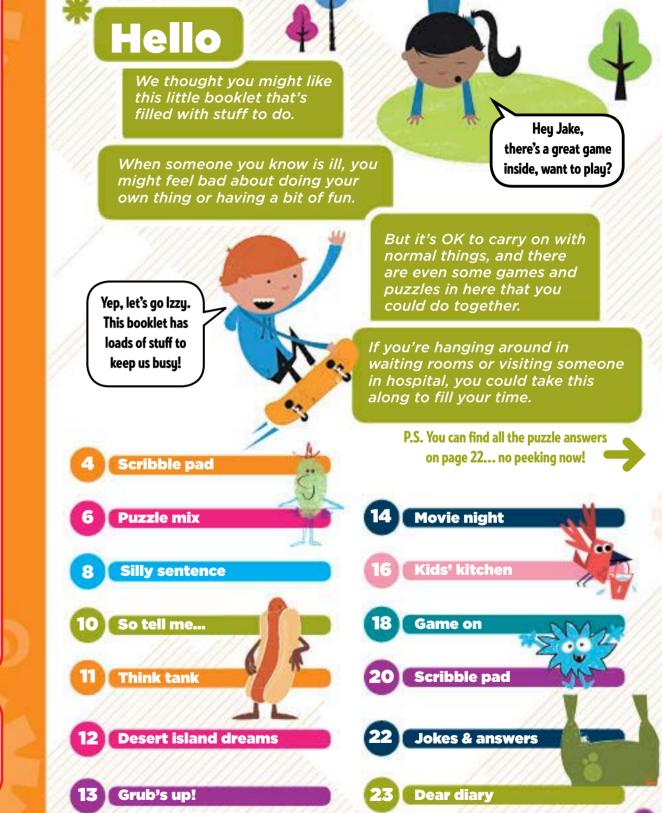

# **ABOUT THIS BOOKLET**

This booklet has been produced by Bupa, to help occupy children either at home or if they are visiting someone in hospital. It's part of a series of booklets aimed at children who know someone with cancer. The booklets have been written with the advice of cancer specialists, healthcare professionals and families affected by cancer.

We hope you find them useful.

Check out these other booklets in the *"I know someone with cancer"* series:

upo.

SCRIBBLE PAD

ON!

You can also find electronic versions of these booklets online at **www.bupa.co.uk/iknowsomeonewithcancer** 