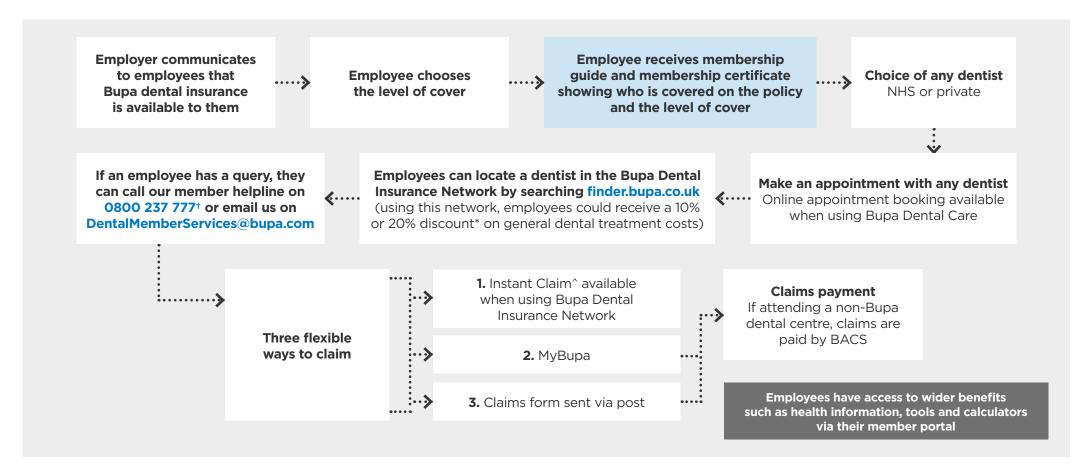

<sup>\*</sup>The employee must inform the dentist that they have Bupa dental insurance and provide their membership number prior to their appointment to benefit from this offer. 10% or 20% discounts are available depending on the practice and the dentist they are seeing. To find the selected Bupa-owned and approved centres where this offer is available see finder.bupa.co.uk and search the Bupa Dental Insurance Network. Discount excludes lab fees and specialist treatment and cannot be used against NHS and Bupa Dental Essentials services. Discount cannot be used in conjunction with any other discount.

At selected practices within the Bupa Dental Insurance Network. Claims paid up to benefit allowances.